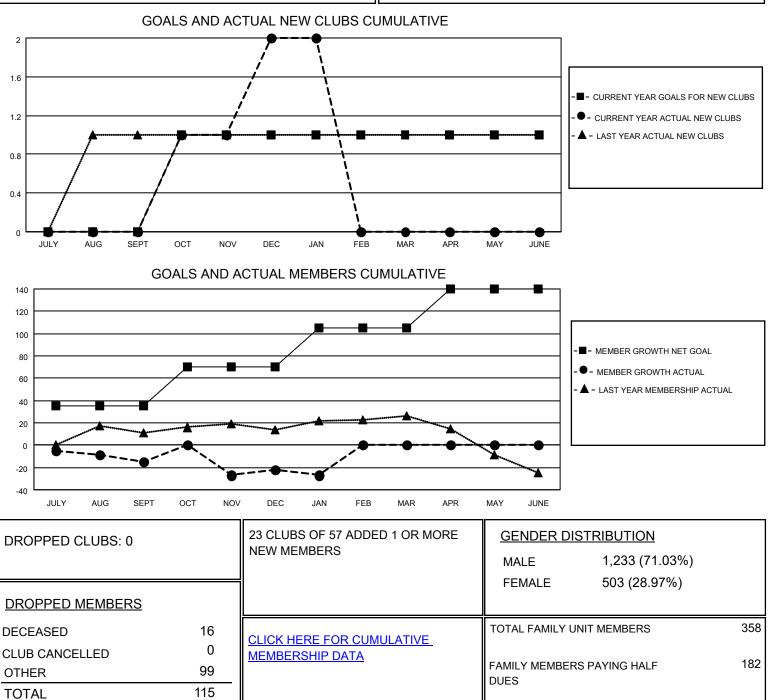

## LOCATION OHIO

District 13 OH2

Results as of: 1/31/2021

| Clubs                 |               |           |               | Members               |                         |                         |                                                    |
|-----------------------|---------------|-----------|---------------|-----------------------|-------------------------|-------------------------|----------------------------------------------------|
| RESULTS FOR 2020-2021 |               |           |               | RESULTS FOR 2020-2021 |                         |                         |                                                    |
| QUARTER               | NEW CLUB GOAL | NEW CLUBS | DROPPED CLUBS | QUARTER               | MBER GROWTH NET<br>GOAL | MEMBER GROWTH<br>ACTUAL | DROPPED<br>MEMBERS ACTUAL<br>(including transfers) |
| JULY/AUG/SEPT         | 0             | 0         | 0             | JULY/AUG/SEPT         | 35                      | 20                      | 31                                                 |
| OCT/NOV/DEC           | 1             | 2         | 0             | OCT/NOV/DEC           | 35                      | 77                      | 77                                                 |
| JAN/FEB/MAR           | 0             | 0         | 0             | JAN/FEB/MAR           | 35                      | 2                       | 7                                                  |
| APR/MAY/JUNE          | 0             | 0         | 0             | APR/MAY/JUNE          | 35                      | 0                       | 0                                                  |